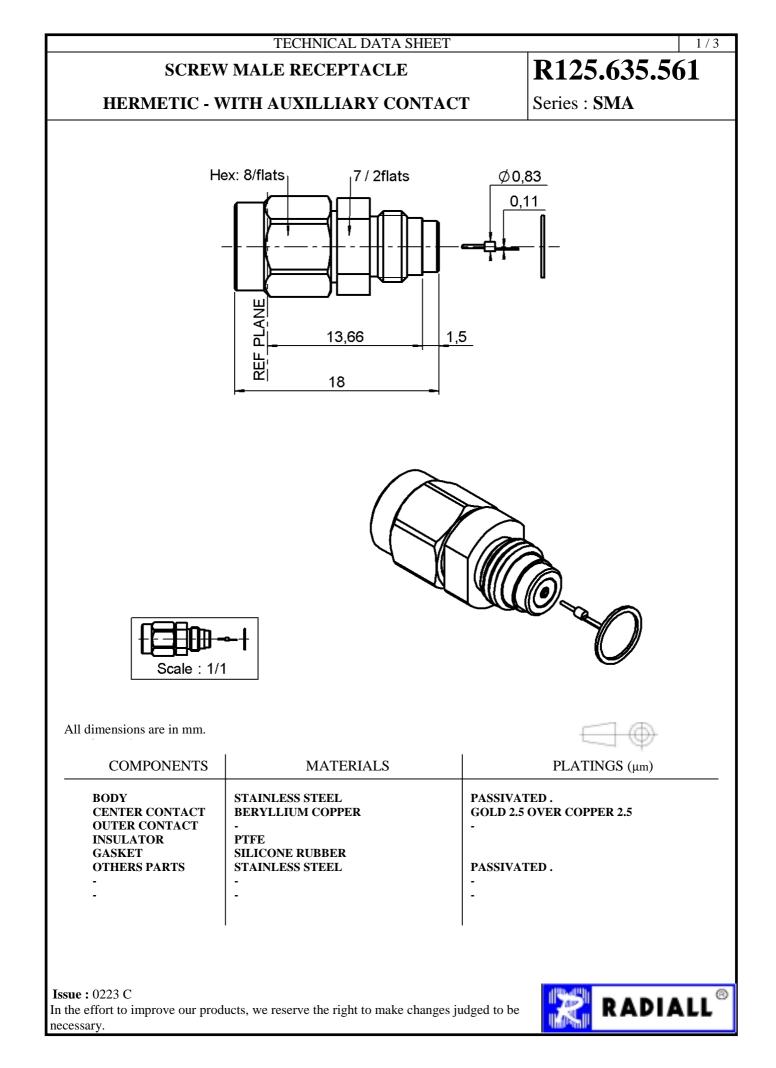

| TECHNICAL DATA SHEET 2/3                                                                                                     |                                                                                            |                                                                                     |              |
|------------------------------------------------------------------------------------------------------------------------------|--------------------------------------------------------------------------------------------|-------------------------------------------------------------------------------------|--------------|
| SCREW MALE RECEPTACLE                                                                                                        |